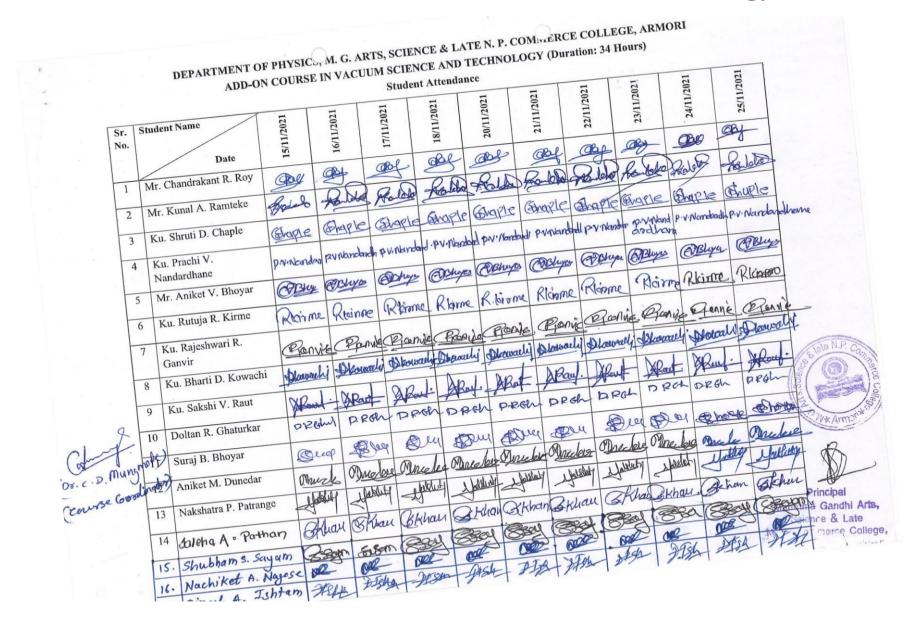

# The Attendance of Students who attend the certificate programmes

# Academic Year 2020-2021